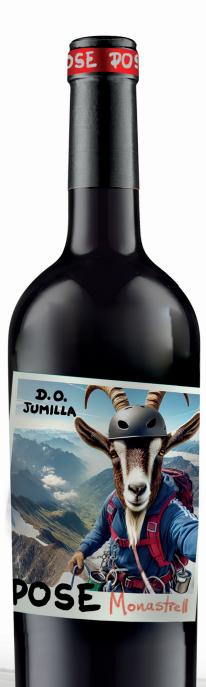

# POSE

How about taking a selfie to capture a special moment? Click, look at the photo and... :- O Wow! Is that me? Capture the animal inside you!

Can't live without constantly challenging themselves, living intense experiences and enjoying solitude in a unique location. Bring back those sensations while enjoying the deep red colour and the aromas of berries, wild cherries, plums, vanilla and chocolate of this monastrell. Each sip is an adventure.