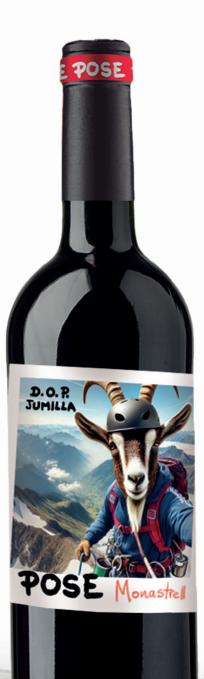

# POSE

How about taking a selfie to capture a special moment? Click, look at the photo and...:-O Wow! Is that me? Capture the animal inside you!

Can't live without constantly challenging themselves, living intense experiences and enjoying solitude in a unique location. Bring back those sensations while enjoying the deep red colour and the aromas of berries, wild cherries, plums, vanilla and chocolate of this monastrell. Each sip is an adventure.