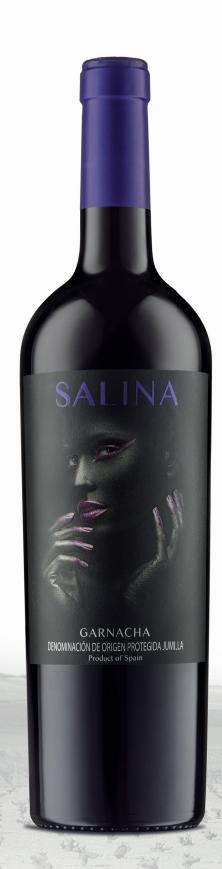

# SALINA

Awarded with the gold medal at BERLINE RWINE TROPHY 2024.

Salina likes to seduce and be seduced. Like when she lets herself fall in love with the aroma of cherries, blackberries, plums and some notes of cinnamon from the garnacha grapes of Jumilla.

#### CARACTERISTICS

Variety: Garnacha

**Alcohol content:** 13 % vol. **Sugar content:** 3,8 g/L

#### **TASTING NOTES**

Medium bodied with strawberry and black cherries fruit

With medium acidity and touches of cinnamon.