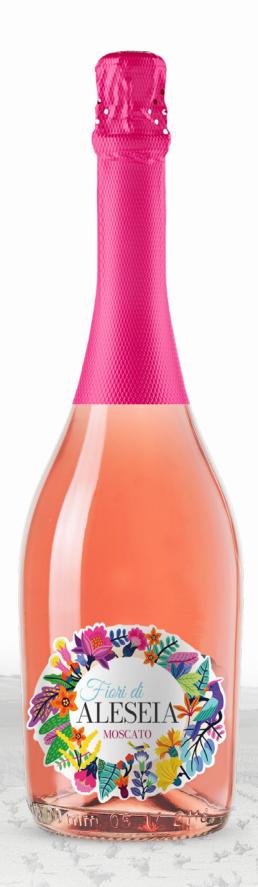

# Fiori di ALESEIA

### **CHARACTERISTICS**

Rosé moscato

**Alcohol contens:** 7 % vol. **Sugar content:** 80 g/L

# **TASTING NOTES**

With a fresh, fruity and intense aroma, with good acidity and personality.

Made of an excellent selection of the best grapes, you can find a refreshing and light product with a pleasant taste that will surprise you.