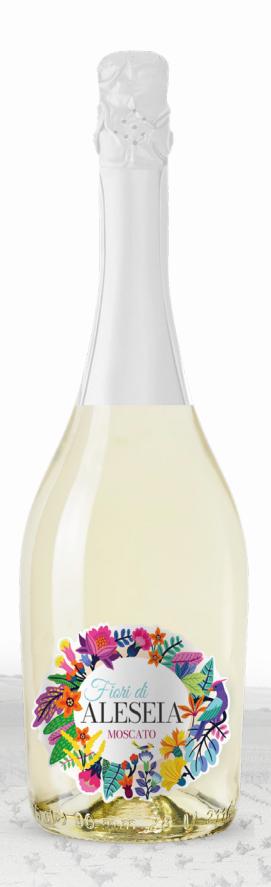

# Fiori di ALESEIA

### **CHARACTERISTICS**

Sparkling white wine moscato

**Alcohol contens:** 7 % vol. **Sugar content:** 80 g/L

## **TASTING NOTES**

Fine bubbles and pale yellow with green flashes.

Intense, fresh and fruity aroma.

Fresh, moderate acidity and very expressive and fruity.

Best served chilled at a temperature of 3-5 °C.