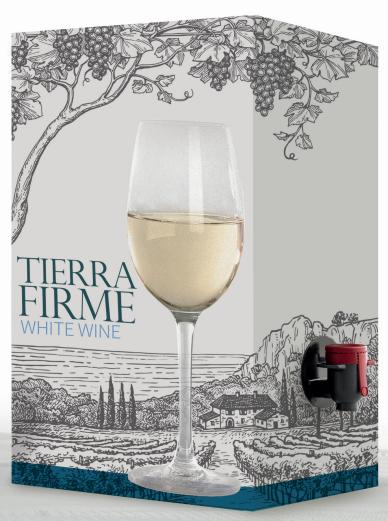

# TIERRA FIRME

### **CHARACTERISTICS**

Dry white wine

Alcohol contens: 11 and 12 % vol.

**Sugar content:** 0 g/L TASTING NOTES

Wine with a pale yellow colour and an intense and fresh aroma. In mouth delicious, fruity and with good acidity.

#### A PERFECT PARTNER FOR

It is the perfect companion for poultry and white fish, as well as seafood, rice and salads.