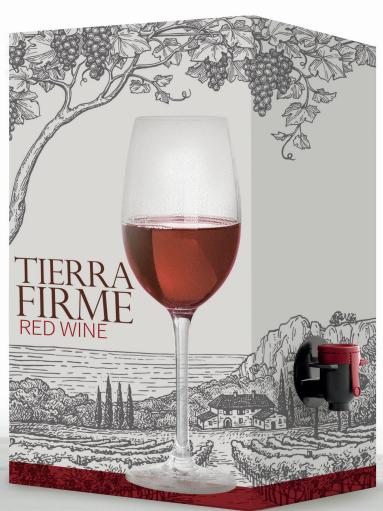

# TIERRA FIRME

### **CHARACTERISTICS**

Dry red wine

Alcohol contens: 11 and 12 % vol.

Sugar content: 0 g/L

### **TASTING NOTES**

Wine of a red colour with some ruby tones, of intense aroma of red fruits, delicious, fresh with long finish.

#### A PERFECT PARTNER FOR

Perfect to accompany all types of meat, appetizers, cheese, rice, vegetable soups and mushrooms.